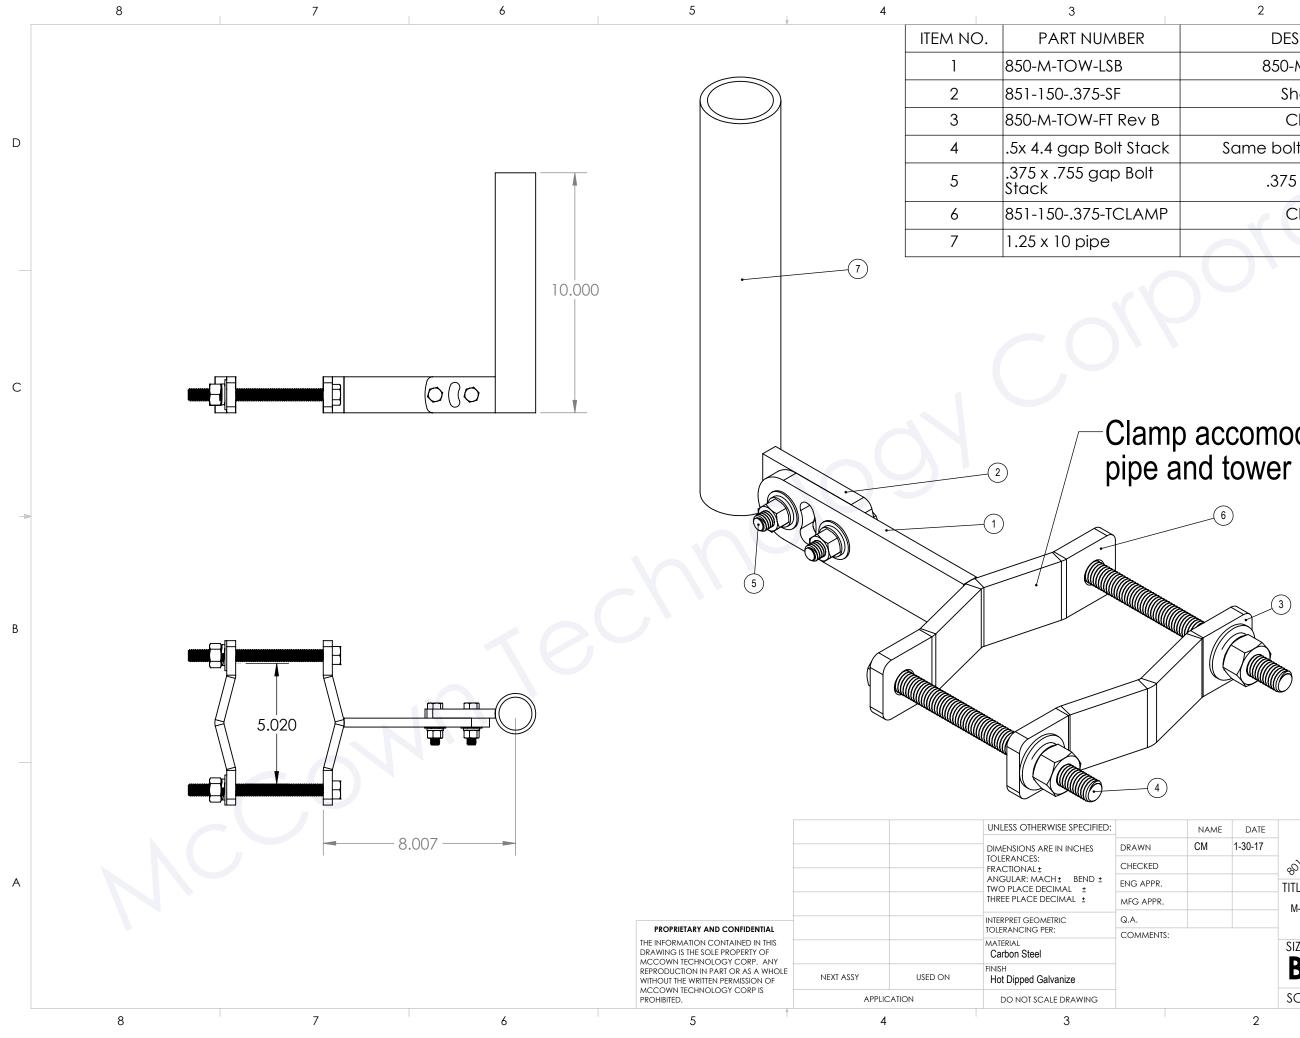

|   | 2 1                     |      |   |
|---|-------------------------|------|---|
|   | DESCRIPTION             | QTY. |   |
|   | 850-M-TOW-LSB           | 1    |   |
|   | Short F Bar             | 1    |   |
|   | Clamp 5"                | 1    |   |
| < | Same bolt assy as M-TOW | 2    | D |
|   | .375 Bolt Stack         | 2    |   |
| ) | Clamp 5"                | 1    |   |
|   |                         | 1    |   |
|   |                         |      |   |

## Clamp accomodates 1.25" to 5" pipe and tower leg diameters.

С

|   | NAME | DATE    |           | Ĉ                   |            |            |      | 8400 N                            |   |
|---|------|---------|-----------|---------------------|------------|------------|------|-----------------------------------|---|
|   | СМ   | 1-30-17 | 801.25    | p <sup>2950</sup> m | tc)))      | mccowntech |      | Hwy 36<br>Lakepoint<br>Jtah 84074 |   |
|   |      |         | TITLE:    |                     | erence Dra | wing       |      |                                   | A |
| : |      |         |           |                     |            |            |      |                                   |   |
|   |      |         | size<br>B | DWG.                | . NO.      |            |      | REV<br>B                          |   |
|   |      |         | SCA       | LE: 1:4             | WEIGH      | T: 7#      | SHEE | t 1 of 1                          |   |
|   |      | 0       |           |                     |            |            | ,    |                                   |   |